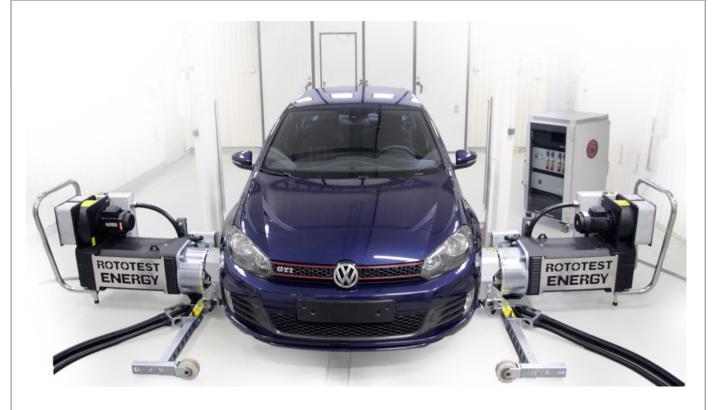

## 4Q Chassis Dynamometer ROTOTEST Energy™

## ROTOTEST Energy™ Chassis Dynamometer

- Dynamic & Regenerative (4Q Operation)
- Full drive cycle capability with inertia simulation
- Cutting edge test system for hybrid / electric car development (2WD/4WD)
- Installs in less than a day
- No infrastructural requirements

"Fast and economical powertrain testing"

The ROTOTEST Energy™ electrical chassis dynamometer is in reality a supreme four-quadrant capable engine dynamometer fitted to each drive wheel hub. The ROTOTEST Energy™ electrical chassis dynamometer revolutionizes the way complete vehicle testing is performed by allowing more to be

done in less time and with less resources. By utilizing a state-of-the-art 4Q control system and the ROTOTEST Active Inertia™ technology the vehicle's inertia (mass) is simulated electrically for true road conditions. More information is available on www.rototest.com.