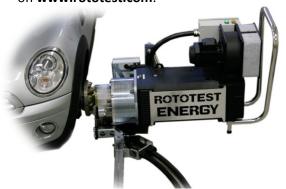

"Fast and economical powertrain testing"

The ROTOTEST Energy™ electrical chassis dynamometer is in reality a supreme four-quadrant capable engine dynamometer fitted to each drive wheel hub. The ROTOTEST Energy™ electrical chassis dynamometer revolutionizes the way complete vehicle testing is performed by allowing more to be

done in less time and with less resources. By utilizing a state-of-the-art 4Q control system and the ROTOTEST Active Inertia™ technology the vehicle's inertia (mass) is simulated electrically for true road conditions. More information is available on www.rototest.com.