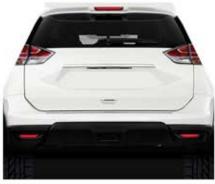

### Moshon Data Slab Target

This inflatable target is designed as a very low cost portable demonstration target. Constructed to a very high standard, the MD-S has all the features of the more expensive models..

#### Low cost, portable vehicle target

The ultra portable MD-S can be collapsed in minutes and stored in a bag. Customisable to your desired image, it can also be used as a quick test target as it is easy to set up and quick to use.

The MD-S target is suitable for demonstrating:

- ✓ AEB City
- ✓ FCW

AEBS-TEST

The Moshon Data Slab Target is available in a wide range of vehicle images.

To find out more about the MD-S target, contact Steve Boyle today steve.boyle@moshondata.com