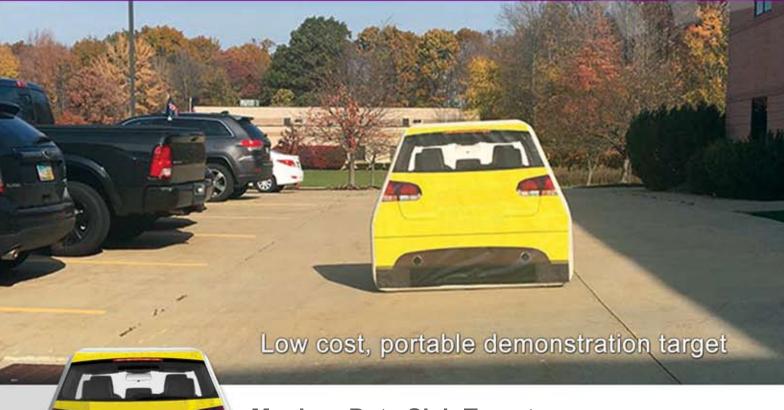

### Moshon Data Slab Target

This inflatable target is designed as a very low cost portable demonstration target. Constructed to a very high standard, the MD-S has all the features of the more expensive models..

#### Low cost, portable vehicle target

The ultra portable MD-S can be collapsed in minutes and stored in a bag. Customisable to your desired image, it can also be used as a quick test target as it is easy to set up and quick to use.

The MD-S target is suitable for demonstrating:

- ✓ AEB City
- ✓ FCW

AEBS-TEST